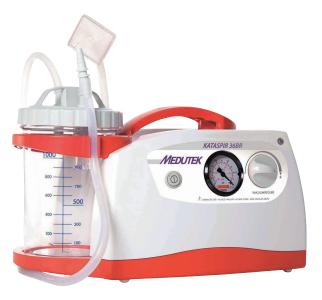

#### Mobility with high-power

KATASPIR 36BR is a portable suction unit for the aspiration of body liquids, oral, nasal and tracheal aspiration in adults or children. For professional use and with a powerful aspiration of max 36 l/min, KATASPIR 36BR is lightweight for easy transport. Three different options for operation: AC/DC adapter, internal rechargeable battery and 12V make it a versatile suction unit approved for NON-STOP operation without overheating. Provided with visual and acoustic alarm indicating low battery level.

Efficient and oilless and maintenance-free piston pumpt. Also intended for non-stop operation.

It can be used with FLOVAC disposable liners or reusable containers.

### TECHNICAL SPECIFICATIONS

- √ Max. free air flow rate: 36 l/min.
- √ Max. vakuum (adjustable): 0,80 bar / 80 kPa
- ✓ Low noise level: 65,5 dBA

2 years of warranty