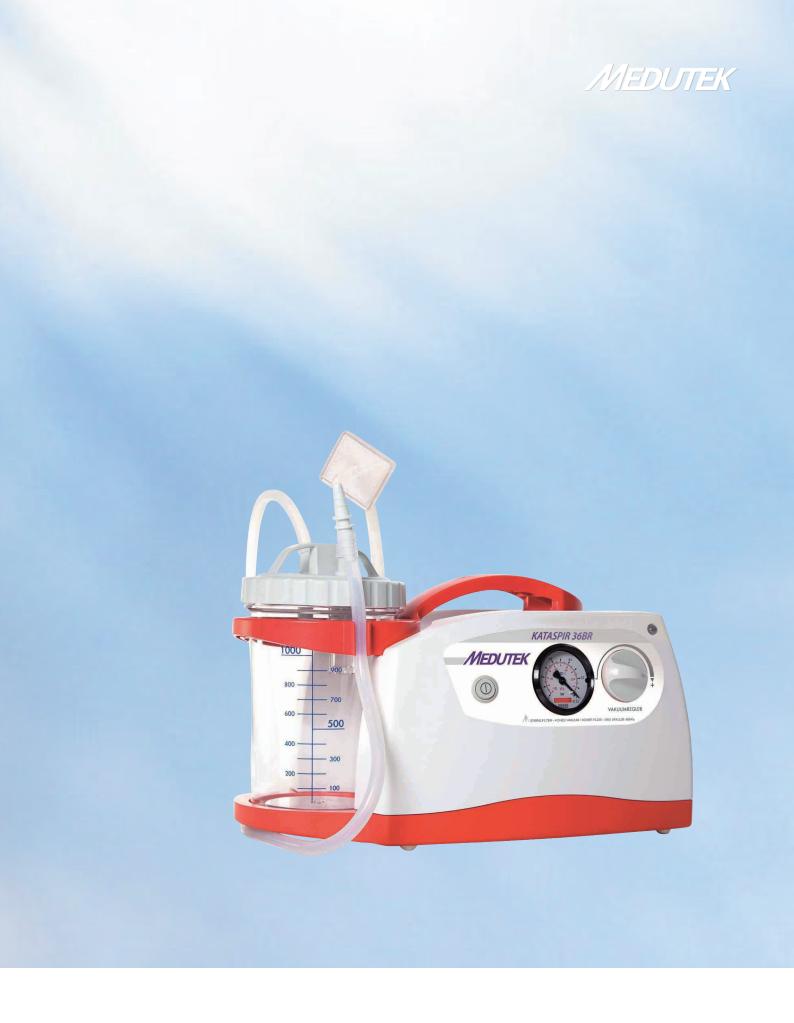

# KATASPIR 36BR (Battery)

Mobility with high-power

#### Mobility with high-power

KATASPIR 36BR is a portable suction unit for the aspiration of body liquids, oral, nasal and tracheal aspiration in adults or children. For professional use and with a powerful aspiration of max 36 l/min, KATASPIR 36BR is lightweight for easy transport. Three different options for operation: AC/DC adapter, internal rechargeable battery and 12V make it a versatile suction unit approved for NON-STOP operation without overheating. Provided with visual and acoustic alarm indicating low battery level.

Efficient and oilless and maintenance-free piston pumpt. Also intended for non-stop operation.

It can be used with FLOVAC disposable liners or reusable containers.