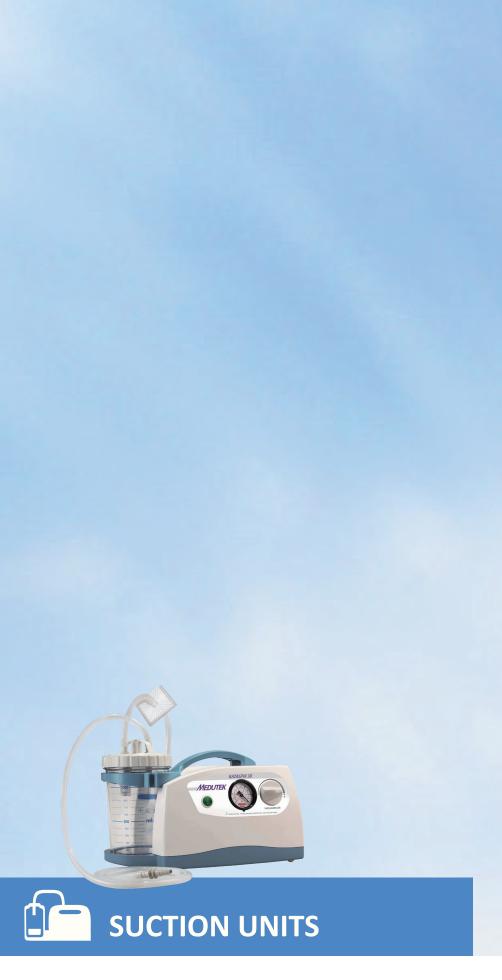

### KATASPIR 30

The all-round suction pump

# KATASPIR 30

# The all-round suction pump power & high-performance

KATASPIR 30 is suitable for nasal, oral and endotracheal aspiration of bodily fluids (mucus or catarrh) from adults and children. Indicated for tracheotomized patients, surgical applications and post-operative therapy, KATASPIR 30 finds application in out-patient and in-patient care, elderly care, in private care and at professional level due to its powerful suction capacity of 40 l/min.

Efficient and oilless and maintenance-free piston pumpt. Also intended for non-stop operation.

It can be used with FLOVAC disposable liners or reusable containers.

#### SCOPE OF **DELIVERY**

- Small and handy unit
- Proven technology
- AquaSafe filter
- ✓ MEDUTEK service-package
- Silicone tubing set
- ✓ Reusable jar 1000 ml with cover

#### SCOPE OF DELIVERY:

- √ KATASPIR 30
- √ Silicon tubing set with filter
- √ 1000 ml jar with cover
- Instruction manual

- → Duty cycle: Non-stop operation
- ✓ Motor: Oilless and maintenance-free piston pump
- √ Power feeding: 230V-50Hz