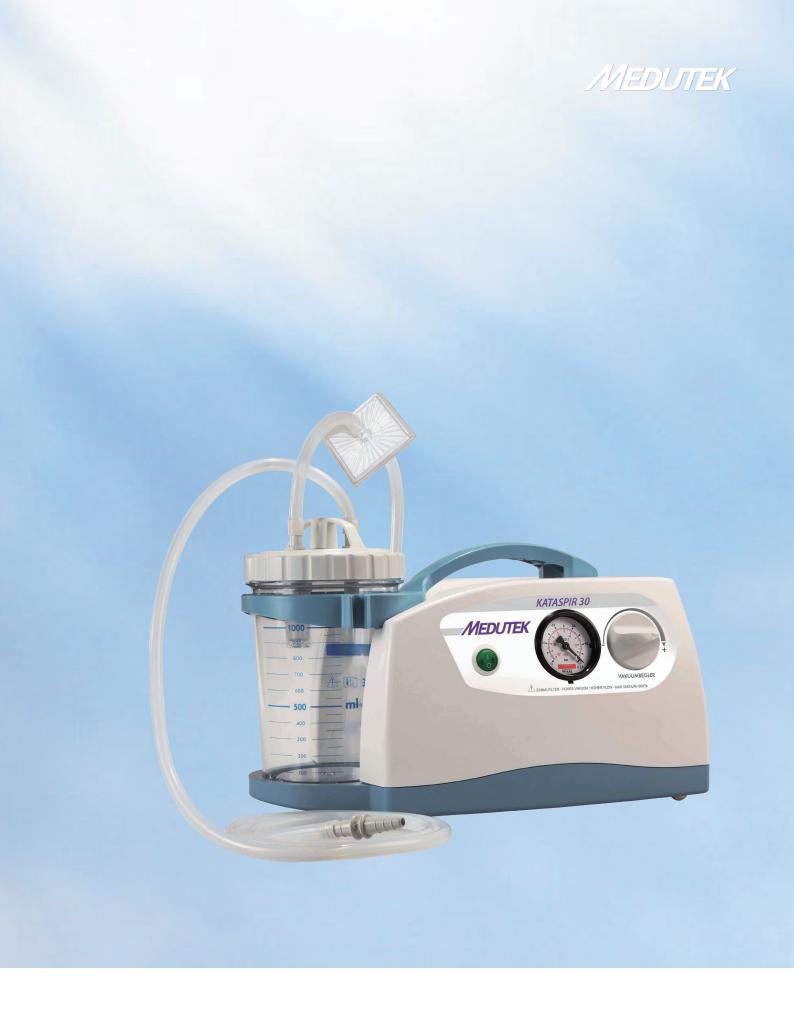

# The all-round suction pump power & high-performance

KATASPIR 30 is suitable for nasal, oral and endotracheal aspiration of bodily fluids (mucus or catarrh) from adults and children. Indicated for tracheotomized patients, surgical applications and post-operative therapy, KATASPIR 30 finds application in out-patient and in-patient care, elderly care, in private care and at professional level due to its powerful suction capacity of 40 l/min.

Efficient and oilless and maintenance-free piston pumpt. Also intended for non-stop operation.

It can be used with FLOVAC disposable liners or reusable containers.

#### SCOPE OF **DELIVERY**

- Small and handy unit
- Proven technology
- AquaSafe filter
- ✓ MEDUTEK service-package
- Silicone tubing set
- ✓ Reusable jar 1000 ml with cover

## MAIN APPLICATIONS

Endoscopy, Gastroenterology, General Surgery, Home Care, Obstetrics, Room/Ward, Tracheostomy, Veterinary

Art.-no.: 483-KAT30

- √ Max. free air flow rate: 40 l/min.
- √ Max. vakuum (adjustable): 0,80 bar / 80 kPa
- √ Low noise level: 60,5 dBA

#### SCOPE OF DELIVERY:

- √ KATASPIR 30
- √ Silicon tubing set with filter
- √ 1000 ml jar with cover
- Instruction manual

- → Duty cycle: Non-stop operation
- ✓ Motor: Oilless and maintenance-free piston pump
- √ Power feeding: 230V-50Hz

- √ Size: 350 x 210 x 180 mm
- √ Weight: 3,6 KG

Art.-no.: 483-KAT30

+49-(0)421 427 480