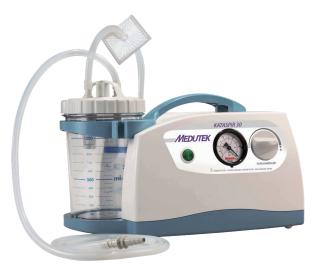

# The all-round suction pump power & high-performance

KATASPIR 30 is suitable for nasal, oral and endotracheal aspiration of bodily fluids (mucus or catarrh) from adults and children. Indicated for tracheotomized patients, surgical applications and post-operative therapy, KATASPIR 30 finds application in out-patient and in-patient care, elderly care, in private care and at professional level due to its powerful suction capacity of 40 l/min.

Efficient and oilless and maintenance-free piston pumpt. Also intended for non-stop operation.

It can be used with FLOVAC disposable liners or reusable containers.

#### SCOPE OF **DELIVERY**

- Small and handy unit
- Proven technology
- AquaSafe filter
- ✓ MEDUTEK service-package
- Silicone tubing set
- ✓ Reusable jar 1000 ml with cover

## MAIN APPLICATIONS

Endoscopy, Gastroenterology, General Surgery, Home Care, Obstetrics, Room/Ward, Tracheostomy, Veterinary

Art.-no.: 483-KAT30

- √ Max. free air flow rate: 40 l/min.
- √ Max. vakuum (adjustable): 0,80 bar / 80 kPa
- √ Low noise level: 60,5 dBA

#### SCOPE OF DELIVERY:

- √ KATASPIR 30
- √ Silicon tubing set with filter
- √ 1000 ml jar with cover
- Instruction manual

- → Duty cycle: Non-stop operation
- ✓ Motor: Oilless and maintenance-free piston pump
- √ Power feeding: 230V-50Hz

- √ Size: 350 x 210 x 180 mm
- √ Weight: 3,6 KG

Art.-no.: 483-KAT30

+49-(0)421 427 480