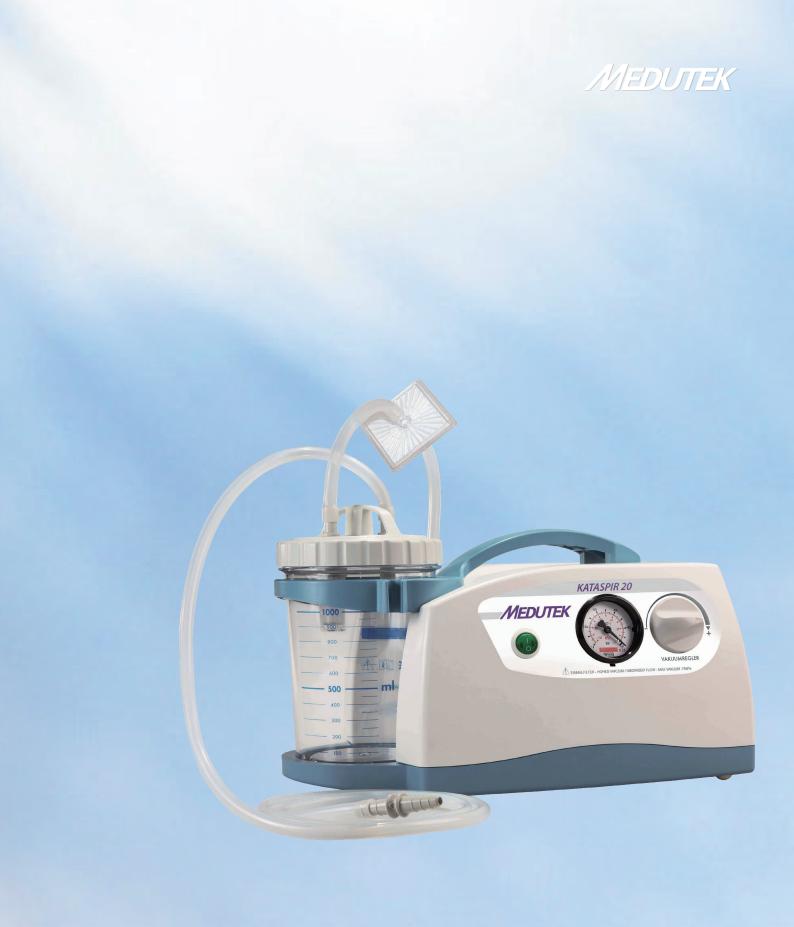

## **KATASPIR** 20

## Respiratory tract suction efficient & reliable

KATASPIR 20 is suitable for nasal, oral and endotracheal aspiration of bodily fluids from adults and children. Indicated for tracheotomized patients, minor surgical applications and post-operative therapy. KATASPIR 20 finds application in outpatient and inpatient care, elderly care an in private care.

Efficient and **oilless and maintenance-free** piston pumpt. Also intended for non-stop operation.

It can be used with FLOVAC disposable liners or reusable containers.

## SCOPE OF **DELIVERY**

- $\checkmark$  Small and handy unit
- Proven technology
- AquaSafe filter
- ✓ MEDUTEK service-package
- ✓ Silicone tubing set
- ✓ Reusable jar 1000 ml with cover

**0** +49-(0)421 427 480
☑ INFO@MEDUTEK.COM