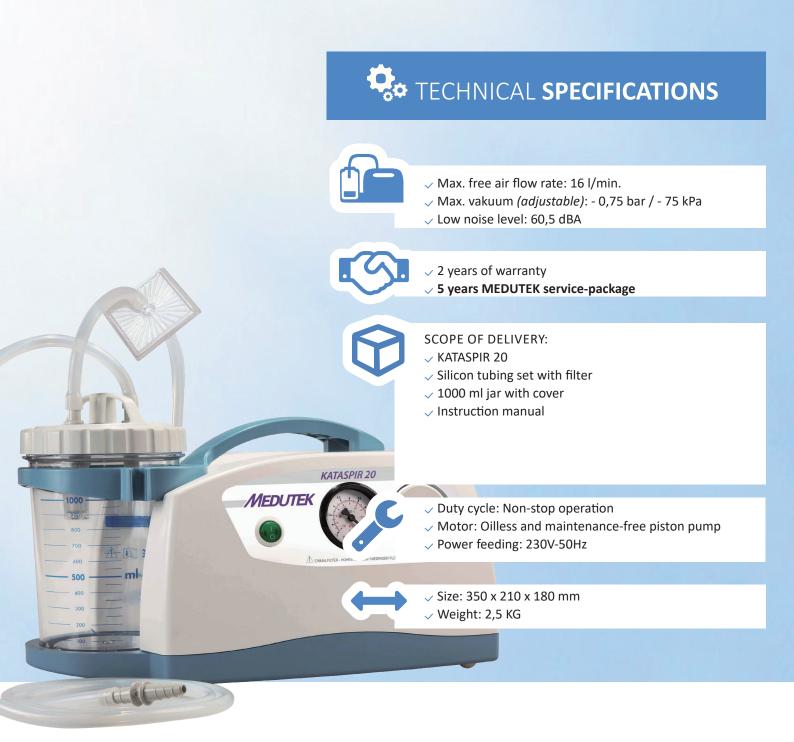

Efficient and **oilless and maintenance-free** piston pumpt. Also intended for non-stop operation.

It can be used with FLOVAC disposable liners or reusable containers.

## SCOPE OF **DELIVERY**

- $\checkmark$  Small and handy unit
- Proven technology
- AquaSafe filter
- ✓ MEDUTEK service-package
- ✓ Silicone tubing set
- ✓ Reusable jar 1000 ml with cover

**0** +49-(0)421 427 480
☑ INFO@MEDUTEK.COM