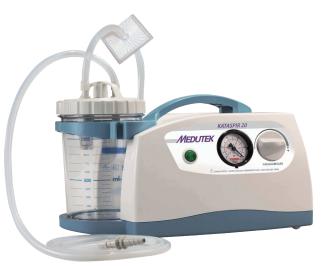

Efficient and **oilless and maintenance-free** piston pumpt. Also intended for non-stop operation.

It can be used with FLOVAC disposable liners or reusable containers.

## SCOPE OF **DELIVERY**

- $\checkmark$  Small and handy unit
- Proven technology
- AquaSafe filter
- ✓ MEDUTEK service-package
- ✓ Silicone tubing set
- ✓ Reusable jar 1000 ml with cover

**0** +49-(0)421 427 480
☑ INFO@MEDUTEK.COM