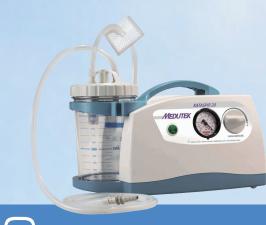

## **KATASPIR** 20

## Respiratory tract suction efficient & reliable

KATASPIR 20 is suitable for nasal, oral and endotracheal aspiration of bodily fluids from adults and children. Indicated for tracheotomized patients, minor surgical applications and post-operative therapy. KATASPIR 20 finds application in outpatient and inpatient care, elderly care an in private care.

Efficient and **oilless and maintenance-free** piston pumpt. Also intended for non-stop operation.

It can be used with FLOVAC disposable liners or reusable containers.

## SCOPE OF **DELIVERY**

- $\checkmark$  Small and handy unit
- Proven technology
- AquaSafe filter
- ✓ MEDUTEK service-package
- ✓ Silicone tubing set
- ✓ Reusable jar 1000 ml with cover

**0** +49-(0)421 427 480
☑ INFO@MEDUTEK.COM